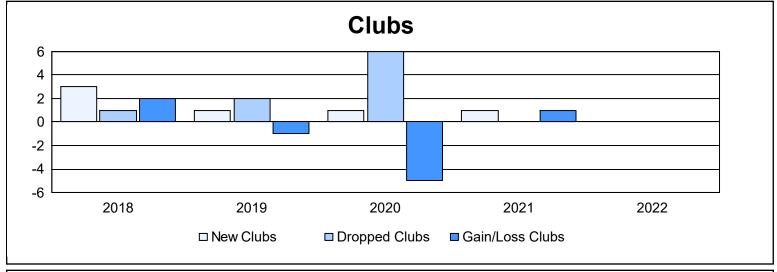

District LC 2 As of June 2022 Cumulative

| Year      | New<br>Clubs | Dropped<br>Clubs | Gain/<br>Loss<br>Clubs | New<br>Members | Charter<br>Members | Reinstate<br>Members | Transfer<br>Members | Total<br>Member<br>Added | Total<br>Members<br>Dropped | Gain/<br>Loss<br>Members |
|-----------|--------------|------------------|------------------------|----------------|--------------------|----------------------|---------------------|--------------------------|-----------------------------|--------------------------|
| 2017-2018 | 3            | 1                | 2                      | 159            | 76                 | 5                    | 6                   | 246                      | 199                         | 47                       |
| 2018-2019 | 1            | 2                | -1                     | 57             | 21                 | 3                    | 14                  | 95                       | 234                         | -139                     |
| 2019-2020 | 1            | 6                | -5                     | 95             | 25                 | 9                    | 3                   | 132                      | 165                         | -33                      |
| 2020-2021 | 1            | 0                | 1                      | 162            | 26                 | 1                    | 7                   | 196                      | 166                         | 30                       |
| 2021-2022 | 0            | 0                | 0                      | 132            | 0                  | 8                    | 7                   | 147                      | 135                         | 12                       |
| Average   | 1            | 2                | -1                     | 121            | 30                 | 5                    | 7                   | 163                      | 180                         | -17                      |